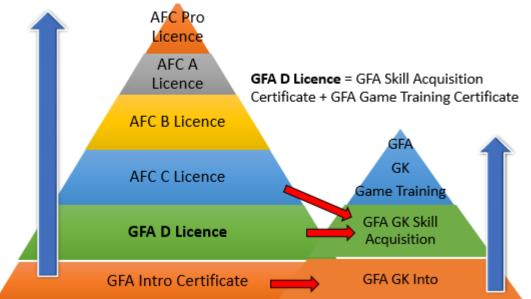

#### 2018 Coach Education Calendar

A coach will receive the **GFA D License** if they have received the following certificates:

- GFA Skill Acquisition Coaching Certificate
- GFA Game Training Coaching Certificate (pre-requisite: Skill Acquisition Coaching Certificate)

A coach will receive the GFA GK LV I License if they have received the following license/certificates:

- GFA GK Skill Acquisition Coaching Certificate (pre-requisite: GFA D License/AFC C License)
- GFA GK Game Training Coaching Certificate (pre-requisite: GFA GK Introduction Coaching Certificate + GFA GK Skill Acquisition Coaching Certificate)

#### Overview